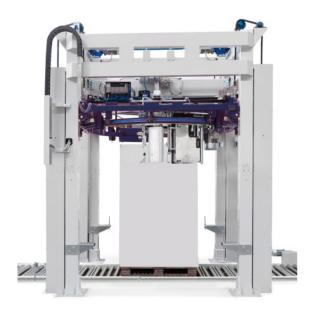

## **FOLIEWIKKELMACHINE**

The CSR 990 pallet wrapper is a fully automatic ring wrapping machine that can be easily integrated into an existing or new line. The wrapper is ideal for use in sectors where a high production speed is required and where the load can be heavy or unstable.

The design of the machine can be adapted to your wishes to wrap pallets in the desired pallet size. This film wrapper ensures that the total costs in your production line will decrease by using film with a high pre-stretch percentage. The CSR 990 is a maintenance-friendly machine and can wrap up to 90 pallets per hour.

The pallet wrapper has 15 different wrapping programs, which means that you can switch quickly with different types of wrapping loads. The machine also uses an automatic clamping and cutting system. This is a unique system in which the film is placed inside the film on the pallet after cutting. This makes unsafe film strands a thing of the past.