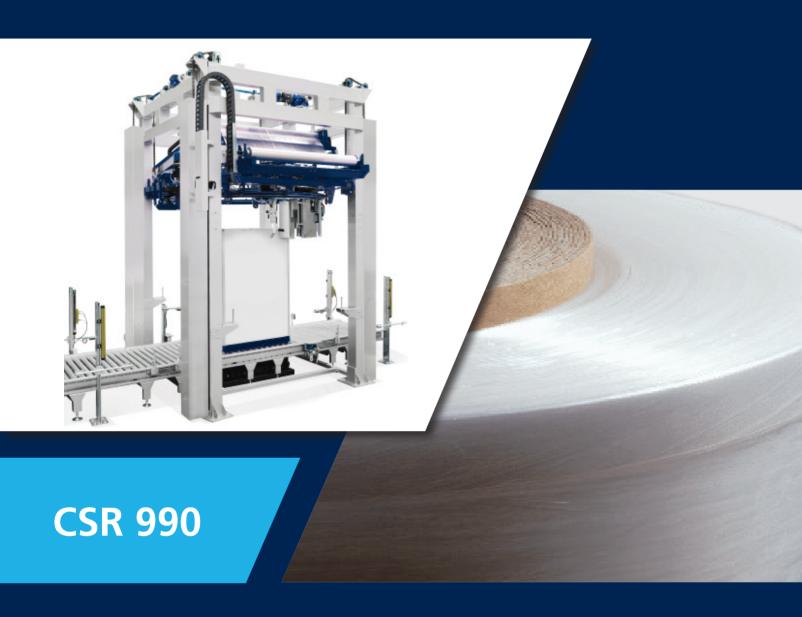

## **FOLIEWIKKELMACHINE**

The CSR 990 pallet wrapper is a fully automatic ring wrapping machine that can be easily integrated into an existing or new line. The wrapper is ideal for use in sectors where a high production speed is required and where the load can be heavy or unstable.

The design of the machine can be adapted to your wishes to wrap pallets in the desired pallet size. This film wrapper ensures that the total costs in your production line will decrease by using film with a high pre-stretch percentage. The CSR 990 is a maintenance-friendly machine and can wrap up to 90 pallets per hour.

The pallet wrapper has 15 different wrapping programs, which means that you can switch quickly with different types of wrapping loads. The machine also uses an automatic clamping and cutting system. This is a unique system in which the film is placed inside the film on the pallet after cutting. This makes unsafe film strands a thing of the past.