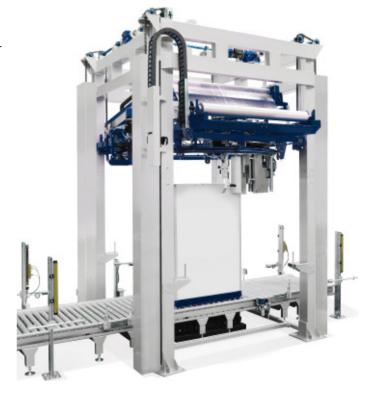

## **FOLIEWIKKELMACHINE**

The CSR 990 pallet wrapper is a fully automatic ring wrapping machine that can be easily integrated into an existing or new line. The wrapper is ideal for use in sectors where a high production speed is required and where the load can be heavy or unstable.

The design of the machine can be adapted to your wishes to wrap pallets in the desired pallet size. This film wrapper ensures that the total costs in your production line will decrease by using film with a high pre-stretch percentage. The CSR 990 is a maintenance-friendly machine and can wrap up to 90 pallets per hour.

The pallet wrapper has 15 different wrapping programs, which means that you can switch quickly with different types of wrapping loads. The machine also uses an automatic clamping and cutting system. This is a unique system in which the film is placed inside the film on the pallet after cutting. This makes unsafe film strands a thing of the past.